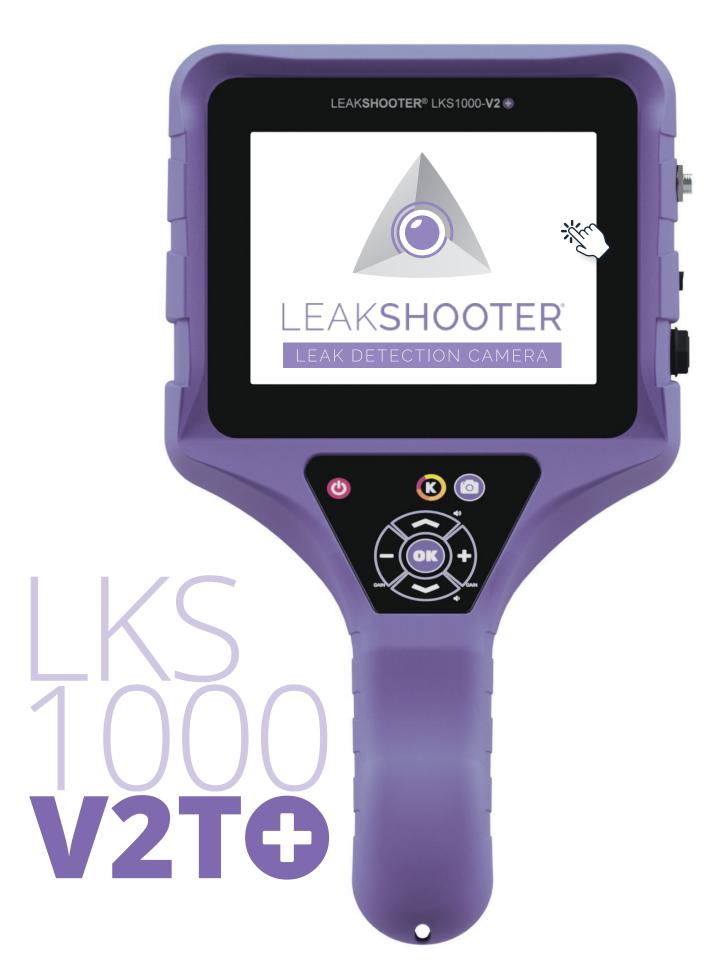

Film, view and photograph the precise spot where compressed air, steam, pressurised gas and vacuums are leaking using the LEAKSHOOTER® LKS1000-V2T.

The LEAKSHOOTER® LKS1000-V2T is a sophisticated tool. Extremely sensitive, it is capable of finding all leaks, even the smallest, including those no bigger than the size of a syringe needle, at a distance of 20 metres. Leaks can be detected in all types of industrial environment thanks to the possibility of adjusting the gain on the device to filter out all undesirable noise.

The LEAKSHOOTER® LKS1000-V2T is used like a camera. When it comes near a leak, a dynamic white target appears on the large colour screen. The target shrinks as it approaches the source of the leak. A bar graph at the bottom of the screen accompanies and facilitates the search.

When the device is facing the leak, a cross appears around the centre of the target. It is then possible to photograph and save the precise location of the leak.

The photos can be uploaded directly onto a PC via a USB cable (supplied), ready to be attached to inspection reports.