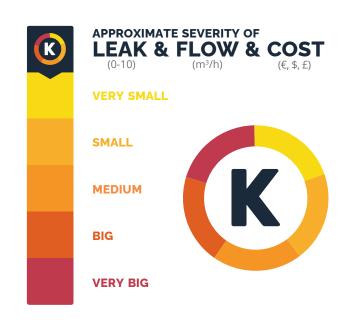

## **SPECIFICATIONS** LKS1000-V2T

| Sensitivity  Detects a leak of 0,1 mm at 3 bars at 20 m  Camera  Colour 640 x 480 pixels + LED lighting  Display  Capacitive touchscreen - LCD Colour 5,7" 640 x 480 pixels  Pictures  BMP, number, name, date and time  Dynamic target  White circle for leak detection Colored circle with cross for the leak severity  Measurements  dB RMS and MAX RMS  Memory  Up to 1000 pictures, can be uploaded to PC  Communication  USB cable supplied  US sensor  Open type - Bandwidth + 2 kHz to - 6 dB - Central frequency 40 kHz ± 1 kHz - Adjustable frequency mixer from 30 to 50 kHz - Adjustable gain from 40 to 120 dB  Headphones  Adjustable volume - Wired headphone LKSEAR  Power supply  Rechargeable Li-lon battery  Autonomy > 5 hours  Temperature range  Dimensions  H : 310 mm - W : 165 mm - D : 65 mm  Weight  700 gr for the LKS1000 3,8 kg including ABS case  CE Standards  CEM 2004/108/CE : EN61000-6-4 & EN61000-6-2  Accessories  Ultrasonic emitter Reference : LKSEDOME Flexible 400 mm US Sensor Reference : LKSELOM Reference : LKSELOM Reference : LKSELOM Reference : LKSELOSO Autonomous laser kit + support for LEAKSHOOTER. Option. Reference : LKSPROBE Autonomous laser kit + support for LEAKSHOOTER. Option. Reference : LKSPROBE Autonomous laser kit + support for LEAKSHOOTER. Option. Reference : LKSPROBE Autonomous laser kit + support for LEAKSHOOTER. Option. Reference : LKSPROBE Autonomous laser kit + support for LEAKSHOOTER. Option. Reference : LKSPROBE Autonomous laser kit + support for LEAKSHOOTER. Option. Reference : LKSPROBE                                                                                                                                                                                                                                                                                                                                                                                                                                                                                                                                     |               |                                                                                                                                                                                                                                                                                                                                             |
|--------------------------------------------------------------------------------------------------------------------------------------------------------------------------------------------------------------------------------------------------------------------------------------------------------------------------------------------------------------------------------------------------------------------------------------------------------------------------------------------------------------------------------------------------------------------------------------------------------------------------------------------------------------------------------------------------------------------------------------------------------------------------------------------------------------------------------------------------------------------------------------------------------------------------------------------------------------------------------------------------------------------------------------------------------------------------------------------------------------------------------------------------------------------------------------------------------------------------------------------------------------------------------------------------------------------------------------------------------------------------------------------------------------------------------------------------------------------------------------------------------------------------------------------------------------------------------------------------------------------------------------------------------------------------------------------------------------------------------------------------------------------------------------------------------------------------------------------------------------------------------------------------------------------------------------------------------------------------------------------------------------------------------------------------------------------------------------------------------------------------------|---------------|---------------------------------------------------------------------------------------------------------------------------------------------------------------------------------------------------------------------------------------------------------------------------------------------------------------------------------------------|
| Display Capacitive touchscreen - LCD Colour 5,7" 640 x 480 pixels  Pictures BMP, number, name, date and time  Dynamic Colored circle for leak detection Colored circle with cross for the leak severity  Measurements dB RMS and MAX RMS  Memory Up to 1000 pictures, can be uploaded to PC  Communication USB cable supplied  US sensor Open type - Bandwidth ± 2 kHz to -6 dB - Central frequency 40 kHz ± 1 kHz - Adjustable frequency mixer from 30 to 50 kHz - Adjustable gain from 40 to 120 dB  Headphones Adjustable volume - Wired headphone LKSEAR  Power supply Rechargeable Li-Ion battery  Autonomy > 5 hours  Temperature range  Dimensions H : 310 mm - W : 165 mm - D : 65 mm  Weight 700 gr for the LK51000 3,8 kg including ABS case  CE Standards CEM 2004/108/CE : EN61000 -6 4 & EN61000 -6 2  Accessories Ultrasonic emitter Reference : LKSFLEX  Plexible 1500 mm US Sensor Reference : LKSFLEX  Plexible 1500 mm US Sensor Reference : LKSFLEXI 500  Reference : L | Sensitivity   | Detects a leak of 0,1 mm at 3 bars at 20 m                                                                                                                                                                                                                                                                                                  |
| Pictures  BMP, number, name, date and time  Dynamic target  White circle for leak detection Colored circle with cross for the leak severity  Measurements  dB RMS and MAX RMS  Memory  Up to 1000 pictures, can be uploaded to PC  Communication  USB cable supplied  US sensor  Open type - Bandwidth + 2 kHz to - 6 dB - Central frequency 40 kHz ± 1 kHz - Adjustable frequency mixer from 30 to 50 kHz - Adjustable gain from 40 to 120 dB  Headphones  Adjustable volume - Wired headphone LKSEAR  Power supply  Rechargeable Li-lon battery  Autonomy  > 5 hours  Temperature range  Dimensions  H : 310 mm - W : 165 mm - D : 65 mm  Weight  700 gr for the LKS1000 3,8 kg including ABS case  CE Standards  CEM 2004/108/CE : EN61000-6-4 & EN61000-6-2  Accessories  Ultrasonic emitter Reference : LKSFLEX  Flexible 1500 mm US Sensor Reference : LKSFLEX  Flexible 1500 mm US Sensor Reference : LKSFLEX  Reference : LKSFLEX  Reference : LKSFLEX  Mechanical US sensor (steam trap - bearing) Reference : LKSFLEXISOO  Autonomous laser kit + support for LEAKSHOOTER. Option. Reference : LAKSERDRIT  Autonomous laser kit + support for LEAKSHOOTER. Option.                                                                                                                                                                                                                                                                                                                                                                                                                                                                                                                                                                                                                                                                                                                                                                                                                                                                                                                                                   | Camera        | Colour 640 x 480 pixels + LED lighting                                                                                                                                                                                                                                                                                                      |
| Dynamic target Colored circle with cross for the leak severity  Measurements dB RMS and MAX RMS  Memory Up to 1000 pictures, can be uploaded to PC  Communication USB cable supplied  US sensor Open type - Bandwidth ± 2 kHz to - 6 dB - Central frequency 40 kHz ± 1 kHz - Adjustable frequency mixer from 30 to 50 kHz - Adjustable gain from 40 to 120 dB  Headphones Adjustable volume - Wired headphone LKSEAR  Power supply Rechargeable Li-Ion battery  Autonomy > 5 hours  Temperature range  Dimensions H : 310 mm - W : 165 mm - D : 65 mm  Weight 700 gr for the LKS1000 3,8 kg including ABS case  CE Standards CEM 2004/108/CE : EN61000-6-4 & EN61000-6-2  Accessories Ultrasonic emitter Reference : LKSFLEXI Flexible 1500 mm US Sensor Reference : LKSFLEXI  | Display       | Capacitive touchscreen - LCD Colour 5,7" 640 x 480 pixels                                                                                                                                                                                                                                                                                   |
| target  Colored circle with cross for the leak severity  Measurements  dB RMS and MAX RMS  Memory  Up to 1000 pictures, can be uploaded to PC  Communication  USB cable supplied  US sensor  Open type - Bandwidth ± 2 kHz to - 6 dB - Central frequency 40 kHz ± 1 kHz - Adjustable frequency mixer from 30 to 50 kHz - Adjustable gain from 40 to 120 dB  Headphones  Adjustable volume - Wired headphone LKSEAR  Power supply  Rechargeable Li-Ion battery  Autonomy  > 5 hours  Temperature range  Dimensions  H : 310 mm - W : 165 mm - D : 65 mm  Weight  700 gr for the LKS1000 3,8 kg including ABS case  CE Standards  CEM 2004/108/CE : EN61000-6-4 & EN61000-6-2  Accessories  Ultrasonic emitter Reference : LKSDOME  Flexible 400 mm US Sensor Reference : LKSFLEX  Flexible 41500 mm US Sensor (steam trap - bearing)  Reference : LKSFLEXI FOO  Mechanical US sensor (steam trap - bearing)  Reference : LKSFROBE  Autonomous laser kit + support for LEAKSHOOTER. Option.  Reference : LASERKIT  LEAKREPORTEDITOR for report edition option. Available in different languages.                                                                                                                                                                                                                                                                                                                                                                                                                                                                                                                                                                                                                                                                                                                                                                                                                                                                                                                                                                                                                                 | Pictures      | BMP, number, name, date and time                                                                                                                                                                                                                                                                                                            |
| Memory  Communication  USB cable supplied  US sensor  Open type - Bandwidth ± 2 kHz to - 6 dB - Central frequency 40 kHz ± 1 kHz - Adjustable frequency mixer from 30 to 50 kHz - Adjustable gain from 40 to 120 dB  Headphones  Adjustable volume - Wired headphone LKSEAR  Power supply  Rechargeable Li-Ion battery  Autonomy  > 5 hours  Temperature range  Dimensions  H : 310 mm - W : 165 mm - D : 65 mm  Weight  700 gr for the LKS1000 3,8 kg including ABS case  CE Standards  CEM 2004/108/CE : EN61000-6-4 & EN61000-6-2  Accessories  Ultrasonic emitter Reference : LKSDME Flexible 400 mm US Sensor Reference : LKSFLEX Flexible 1500 mm US Sensor Reference : LKSFLEX Flexible 1500 mm US Sensor Reference : LKSFLEX Reference : LKSPROBE  Autonomous laser kit + support for LEAKSHOOTER. Option. Reference : LASERKIT  LEAKREPORTEDITOR for report edition option. Available in different languages.                                                                                                                                                                                                                                                                                                                                                                                                                                                                                                                                                                                                                                                                                                                                                                                                                                                                                                                                                                                                                                                                                                                                                                                                         |               |                                                                                                                                                                                                                                                                                                                                             |
| Communication  USB cable supplied  US sensor  Open type - Bandwidth ± 2 kHz to - 6 dB - Central frequency 40 kHz ± 1 kHz - Adjustable frequency mixer from 30 to 50 kHz - Adjustable gain from 40 to 120 dB  Headphones  Adjustable volume - Wired headphone LKSEAR  Power supply  Rechargeable Li-Ion battery  Autonomy  > 5 hours  Temperature range  Dimensions  H : 310 mm - W : 165 mm - D : 65 mm  Weight  700 gr for the LKS1000 3,8 kg including ABS case  CE Standards  CEM 2004/108/CE : EN61000-6-4 & EN61000-6-2  Accessories  Ultrasonic emitter Reference : LKSDOME Flexible 400 mm US Sensor Reference : LKSDOME Flexible 1500 mm US Sensor Reference : LKSPLEX Flexible 1500 mm US Sensor Reference : LKSPLEXISOO  Mechanical US sensor (steam trap - bearing) Reference : LKSPROBE Autonomous laser kit + support for LEAKSHOOTER. Option. Reference : LASERKIT  LEAKREPORTEDITOR for report edition option, Available in different languages.                                                                                                                                                                                                                                                                                                                                                                                                                                                                                                                                                                                                                                                                                                                                                                                                                       | Measurements  | dB RMS and MAX RMS                                                                                                                                                                                                                                                                                                                          |
| US sensor  Open type - Bandwidth ± 2 kHz to - 6 dB - Central frequency 40 kHz ± 1 kHz - Adjustable frequency mixer from 30 to 50 kHz - Adjustable gain from 40 to 120 dB  Headphones  Adjustable volume - Wired headphone LKSEAR  Power supply  Rechargeable Li-Ion battery  Autonomy  > 5 hours  Temperature range  Dimensions  H : 310 mm - W : 165 mm - D : 65 mm  Weight  700 gr for the LKS1000 3,8 kg including ABS case  CE Standards  CEM 2004/108/CE : EN61000-6-4 & EN61000-6-2  Accessories  Wiltrasonic emitter Reference : LKSPLEX Flexible 400 mm US Sensor Reference : LKSFLEX Flexible 1500 mm US Sensor Reference : LKSFLEX Sensor Reference : LKSFLEX Sensor Reference : LKSFLEX Sensor Reference : LKSPROBE Autonomous laser kit + support for LEAKSHOOTER. Option. Reference : LASERKIT  LEAKREPORTEDITOR for report edition option. Available in different languages.                                                                                                                                                                                                                                                                                                                                                                                                                                                                                                                                                                                                                                                                                                                                                                                                                                                                                                                                                                                                                                                                                                                                                                                                                                     | Memory        | Up to 1000 pictures, can be uploaded to PC                                                                                                                                                                                                                                                                                                  |
| 40 kHz ± 1 kHz - Adjustable frequency mixer from 30 to 50 kHz - Adjustable gain from 40 to 120 dB  Headphones Adjustable volume - Wired headphone LKSEAR  Power supply Rechargeable Li-lon battery  Autonomy > 5 hours  Temperature range  Dimensions H : 310 mm - W : 165 mm - D : 65 mm  Weight 700 gr for the LKS1000 3,8 kg including ABS case  CE Standards CEM 2004/108/CE : EN61000-6-4 & EN61000-6-2  Accessories Ultrasonic emitter Reference : LKSDOME Flexible 400 mm US Sensor Reference : LKSFLEX Flexible 1500 mm US Sensor Reference : LKSFLEX Flexible 1500 mm US Sensor (steam trap - bearing) Reference : LKSFLEXT500  Mechanical US sensor (steam trap - bearing) Reference : LKSPROBE Autonomous laser kit + support for LEAKSHOOTER. Option. Reference : LASERKIT LEAKREPORTEDITOR for report edition option. Available in different languages.                                                                                                                                                                                                                                                                                                                                                                                                                                                                                                                                                                                                                                                                                                                                                                                                                                                                                                                                                                                                                                                                                                                                                                                                                                                           | Communication | USB cable supplied                                                                                                                                                                                                                                                                                                                          |
| Power supply  Rechargeable Li-Ion battery  > 5 hours  Temperature range  Dimensions  H: 310 mm - W: 165 mm - D: 65 mm  Weight  700 gr for the LKS1000 3,8 kg including ABS case  CE Standards  CEM 2004/108/CE: EN61000-6-4 & EN61000-6-2  Accessories  Ultrasonic emitter Reference: LKSDOME Flexible 400 mm US Sensor Reference: LKSFLEX Flexible 1500 mm US Sensor Reference: LKSFLEX Flexible 1500 mm US Sensor Reference: LKSFLEX Flexible 1500 mm US Sensor Reference: LKSPROBE Autonomous laser kit + support for LEAKSHOOTER. Option. Reference: LASERKIT  LEAKREPORTEDITOR for report edition option. Available in different languages.                                                                                                                                                                                                                                                                                                                                                                                                                                                                                                                                                                                                                                                                                                                                                                                                                                                                                                                                                                                                                                                                                                                                                                                                                                                                                                                                                                                                                                                                               | US sensor     | 40 kHz ± 1 kHz - Adjustable frequency mixer from 30 to 50 kHz -                                                                                                                                                                                                                                                                             |
| Autonomy > 5 hours  Temperature range -10°C to +50°C  Dimensions H: 310 mm - W: 165 mm - D: 65 mm  Weight 700 gr for the LKS1000 3,8 kg including ABS case  CE Standards CEM 2004/108/CE: EN61000-6-4 & EN61000-6-2  Accessories Ultrasonic emitter Reference: LKSDOME Flexible 400 mm US Sensor Reference: LKSFLEX Flexible 1500 mm US Sensor Reference: LKSFLEX Flexible 1500 mm US Sensor (steam trap - bearing) Reference: LKSPROBE Autonomous laser kit + support for LEAKSHOOTER. Option. Reference: LASERKIT LEAKREPORTEDITOR for report edition option. Available in different languages.                                                                                                                                                                                                                                                                                                                                                                                                                                                                                                                                                                                                                                                                                                                                                                                                                                                                                                                                                                                                                                                                                                                                                                                                                                                                                                                                                                                                                                                                                                                              | Headphones    | Adjustable volume - Wired headphone LKSEAR                                                                                                                                                                                                                                                                                                  |
| Temperature range  Dimensions  H:310 mm - W:165 mm - D:65 mm  Weight  700 gr for the LKS1000 3,8 kg including ABS case  CE Standards  CEM 2004/108/CE: EN61000-6-4 & EN61000-6-2  Accessories  Ultrasonic emitter Reference: LKSDOME Flexible 400 mm US Sensor Reference: LKSFLEX Flexible 1500 mm US Sensor Reference: LKSFLEX Flexible 1500 mm US Sensor Reference: LKSFLEX1500  Mechanical US sensor (steam trap - bearing) Reference: LKSPROBE Autonomous laser kit + support for LEAKSHOOTER. Option. Reference: LASERKIT LEAKREPORTEDITOR for report edition option. Available in different languages.                                                                                                                                                                                                                                                                                                                                                                                                                                                                                                                                                                                                                                                                                                                                                                                                                                                                                                                                                                                                                                                                                                                                                                                                                                                                                                                                                                                                                                                                                                                   | Power supply  | Rechargeable Li-lon battery                                                                                                                                                                                                                                                                                                                 |
| range  Dimensions H: 310 mm - W: 165 mm - D: 65 mm  Weight 700 gr for the LKS1000 3,8 kg including ABS case  CE Standards CEM 2004/108/CE: EN61000-6-4 & EN61000-6-2  Accessories Ultrasonic emitter Reference: LKSDOME Flexible 400 mm US Sensor Reference: LKSFLEX Flexible 1500 mm US Sensor Reference: LKSFLEX Flexible 1500 mm US Sensor Reference: LKSFLEX Sensor (steam trap - bearing) Reference: LKSPROBE Autonomous laser kit + support for LEAKSHOOTER. Option. Reference: LASERKIT LEAKREPORTEDITOR for report edition option. Available in different languages.                                                                                                                                                                                                                                                                                                                                                                                                                                                                                                                                                                                                                                                                                                                                                                                                                                                                                                                                                                                                                                                                                                                                                                                                                                                                                                                                                                                                                                                                                                                                                   | Autonomy      | > 5 hours                                                                                                                                                                                                                                                                                                                                   |
| Weight  700 gr for the LKS1000 3,8 kg including ABS case  CE Standards  CEM 2004/108/CE: EN61000-6-4 & EN61000-6-2  Accessories  Ultrasonic emitter Reference: LKSDOME Flexible 400 mm US Sensor Reference: LKSFLEX Flexible 1500 mm US Sensor Reference: LKSFLEX1500  Mechanical US sensor (steam trap - bearing) Reference: LKSPROBE  Autonomous laser kit + support for LEAKSHOOTER. Option. Reference: LASERKIT  LEAKREPORTEDITOR for report edition option. Available in different languages.                                                                                                                                                                                                                                                                                                                                                                                                                                                                                                                                                                                                                                                                                                                                                                                                                                                                                                                                                                                                                                                                                                                                                                                                                                                                                                                                                                                                                                                                                                                                                                                                                             |               | - 10°C to + 50°C                                                                                                                                                                                                                                                                                                                            |
| 3,8 kg including ABS case  CE Standards  CEM 2004/108/CE: EN61000-6-4 & EN61000-6-2  Accessories  Ultrasonic emitter Reference: LKSDOME  Flexible 400 mm US Sensor Reference: LKSFLEX  Flexible 1500 mm US Sensor Reference: LKSFLEX  O Mechanical US sensor (steam trap - bearing) Reference: LKSPROBE  Autonomous laser kit + support for LEAKSHOOTER. Option. Reference: LASERKIT  LEAKREPORTEDITOR for report edition option. Available in different languages.                                                                                                                                                                                                                                                                                                                                                                                                                                                                                                                                                                                                                                                                                                                                                                                                                                                                                                                                                                                                                                                                                                                                                                                                                                                                                                                                                                                                                                                                                                                                                                                                                                                            | Dimensions    | H: 310 mm - W: 165 mm - D: 65 mm                                                                                                                                                                                                                                                                                                            |
| Accessories  Ultrasonic emitter Reference: LKSDOME  Flexible 400 mm US Sensor Reference: LKSFLEX  Flexible 1500 mm US Sensor Reference: LKSFLEX1500  Mechanical US sensor (steam trap - bearing) Reference: LKSPROBE  Autonomous laser kit + support for LEAKSHOOTER. Option. Reference: LASERKIT  LEAKREPORTEDITOR for report edition option. Available in different languages.                                                                                                                                                                                                                                                                                                                                                                                                                                                                                                                                                                                                                                                                                                                                                                                                                                                                                                                                                                                                                                                                                                                                                                                                                                                                                                                                                                                                                                                                                                                                                                                                                                                                                                                                               | Weight        |                                                                                                                                                                                                                                                                                                                                             |
| Reference: LKSDOME  Flexible 400 mm US Sensor Reference: LKSFLEX  Flexible 1500 mm US Sensor Reference: LKSFLEX1500  Mechanical US sensor (steam trap - bearing) Reference: LKSPROBE  Autonomous laser kit + support for LEAKSHOOTER. Option. Reference: LASERKIT  LEAKREPORTEDITOR for report edition option. Available in different languages.                                                                                                                                                                                                                                                                                                                                                                                                                                                                                                                                                                                                                                                                                                                                                                                                                                                                                                                                                                                                                                                                                                                                                                                                                                                                                                                                                                                                                                                                                                                                                                                                                                                                                                                                                                               | CE Standards  | CEM 2004/108/CE : EN61000-6-4 & EN61000-6-2                                                                                                                                                                                                                                                                                                 |
| Note office . Es investigation                                                                                                                                                                                                                                                                                                                                                                                                                                                                                                                                                                                                                                                                                                                                                                                                                                                                                                                                                                                                                                                                                                                                                                                                                                                                                                                                                                                                                                                                                                                                                                                                                                                                                                                                                                                                                                                                                                                                                                                                                                                                                                 | Accessories   | Reference: LKSDOME Flexible 400 mm US Sensor Reference: LKSFLEX Flexible 1500 mm US Sensor Reference: LKSFLEX1500 Mechanical US sensor (steam trap - bearing) Reference: LKSPROBE Autonomous laser kit + support for LEAKSHOOTER. Option. Reference: LASERKIT LEAKREPORTEDITOR for report edition option. Available in different languages. |