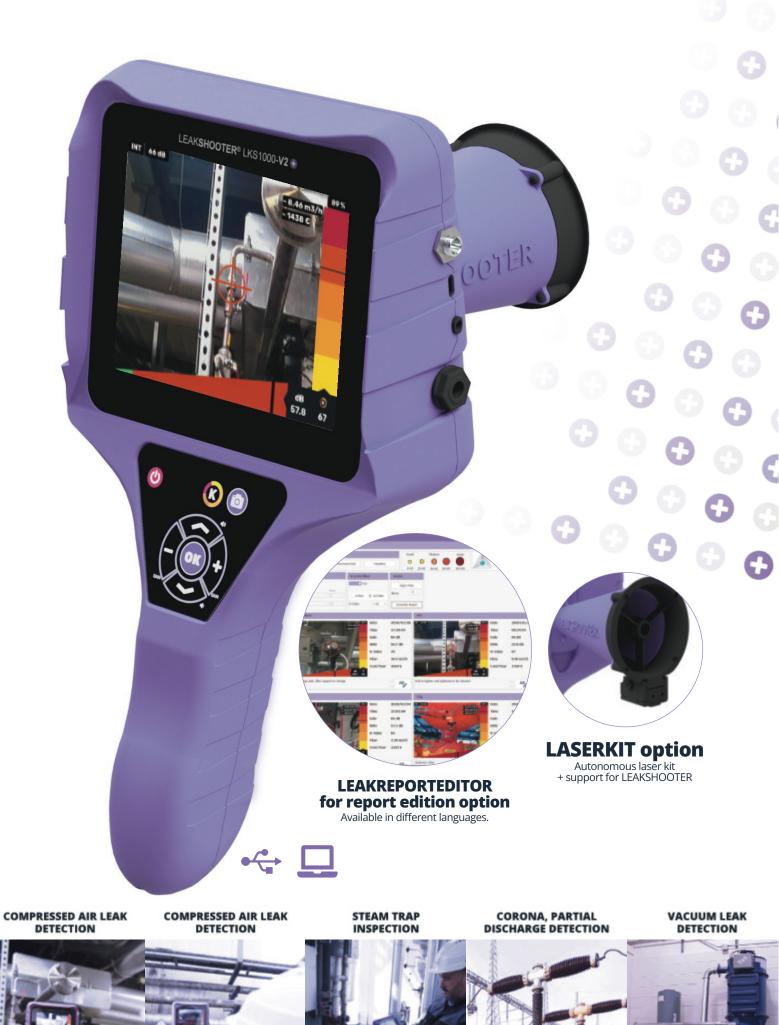

Film, view and photograph the precise spot where compressed air, steam, pressurised gas and vacuums are leaking using the LEAKSHOOTER® LKS1000-V2T.

The LEAKSHOOTER® LKS1000-V2T is a sophisticated tool. Extremely sensitive, it is capable of finding all leaks, even the smallest, including those no bigger than the size of a syringe needle, at a distance of 20 metres. Leaks can be detected in all types of industrial environment thanks to the possibility of adjusting the gain on the device to filter out all undesirable noise.

The LEAKSHOOTER® LKS1000-V2T is used like a camera. When it comes near a leak, a dynamic white target appears on the large colour screen. The target shrinks as it approaches the source of the leak. A bar graph at the bottom of the screen accompanies and facilitates the search.

When the device is facing the leak, a cross appears around the centre of the target. It is then possible to photograph and save the precise location of the leak.

The photos can be uploaded directly onto a PC via a USB cable (supplied), ready to be attached to inspection reports.

Various accessories are available for the LEAKSHOOTER® LKS1000-V2T⊕ enabling it to be used for other applications as well as leak detection.

Detection in hard to reach areas with sensor: LKSFLEX – Flexible probe 400mm long LKSFLEX1500 – Flexible probe 1500 mm long

For Steam trap control : LKSPROBE Mechanical US Sensor

Tightness and sealing control : LKSDOME Ultrasonic emitter with 13 emitters

Laser pointer : LASERKIT – Autonomous laser kit + support for LEAKSHOOTER

LEAKREPORTEDITOR For report edition
option